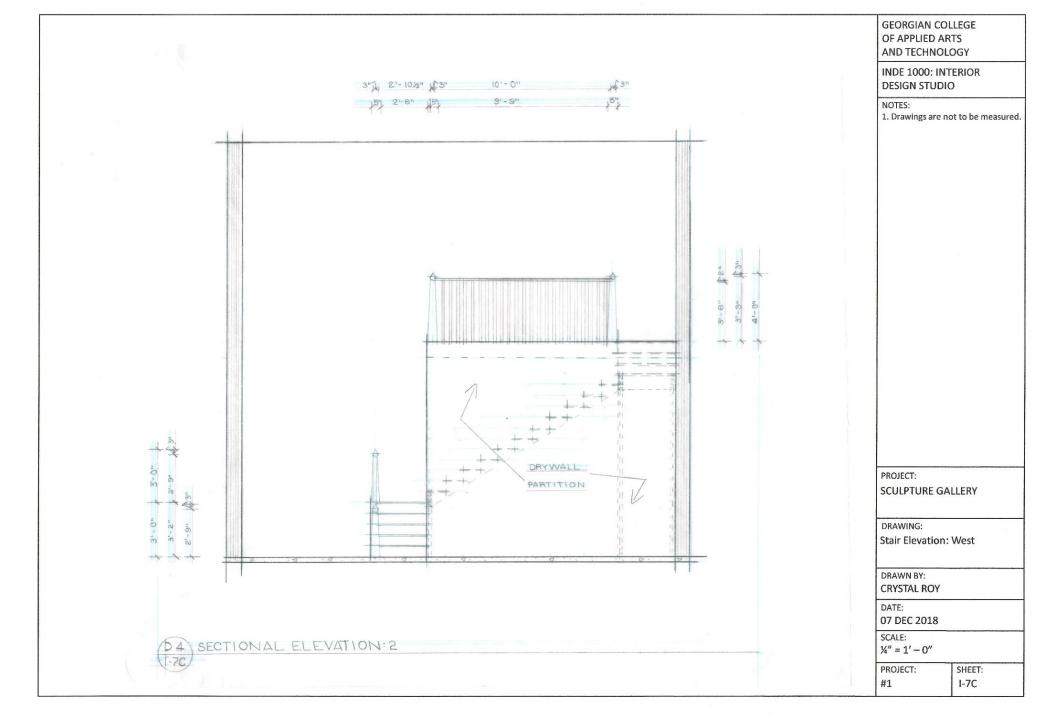

## TABLE OF CONTENTS

| I-1:  | FLOOR PLAN: LEVEL 1                           |
|-------|-----------------------------------------------|
| I-1A: | FLOOR PLAN: LEVEL 2                           |
| I-2:  | CODED FURNITURE PLAN: LEVEL 1                 |
| I-2A: | CODED FURNITURE PLAN: LEVEL 2                 |
| I-3:  | INTERIOR PICTORIAL SECTIONAL ELEVATION: NORTH |
| I-4:  | INTERIOR PICTORIAL SECITONAL ELEVATION: SOUTH |
| I-5:  | INTERIOR PICTORIAL SECTIONAL ELEVATION: EAST  |
| I-6:  | INTERIOR PICTORIAL SECTIONAL ELEVATION: WEST  |
| I-7:  | STAIR PLAN: LEVEL 1                           |
| I-7A: | STAIR PLAN: LEVEL 2                           |
| I-7B: | STAIR ELEVATION: NORTH                        |
| I-7C: | STAIR ELEVATION: WEST                         |
| I-7D: | STAIR: DETAIL                                 |
| I-8:  | AXONOMETRIC                                   |
|       | SITE PLAN AND ELEVATION                       |