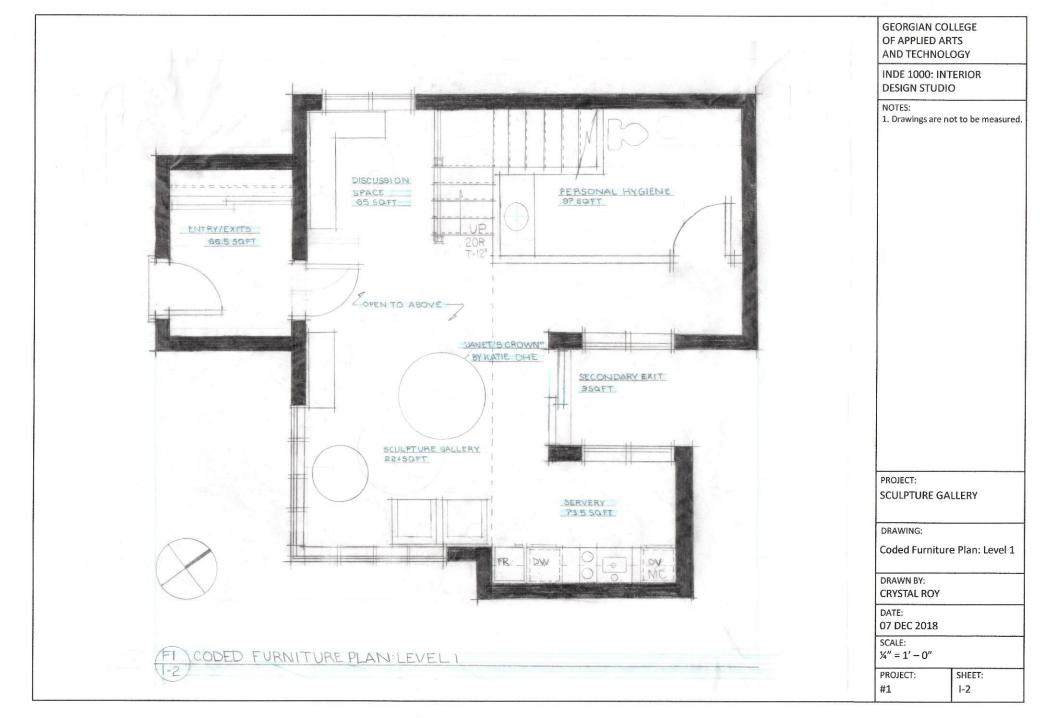

## TABLE OF CONTENTS

| I-1:  | FLOOR PLAN: LEVEL 1                           |
|-------|-----------------------------------------------|
| I-1A: | FLOOR PLAN: LEVEL 2                           |
| I-2:  | CODED FURNITURE PLAN: LEVEL 1                 |
| I-2A: | CODED FURNITURE PLAN: LEVEL 2                 |
| I-3:  | INTERIOR PICTORIAL SECTIONAL ELEVATION: NORTH |
| I-4:  | INTERIOR PICTORIAL SECITONAL ELEVATION: SOUTH |
| I-5:  | INTERIOR PICTORIAL SECTIONAL ELEVATION: EAST  |
| I-6:  | INTERIOR PICTORIAL SECTIONAL ELEVATION: WEST  |
| I-7:  | STAIR PLAN: LEVEL 1                           |
| I-7A: | STAIR PLAN: LEVEL 2                           |
| I-7B: | STAIR ELEVATION: NORTH                        |
| I-7C: | STAIR ELEVATION: WEST                         |
| I-7D: | STAIR: DETAIL                                 |
| I-8:  | AXONOMETRIC                                   |
|       | SITE PLAN AND ELEVATION                       |