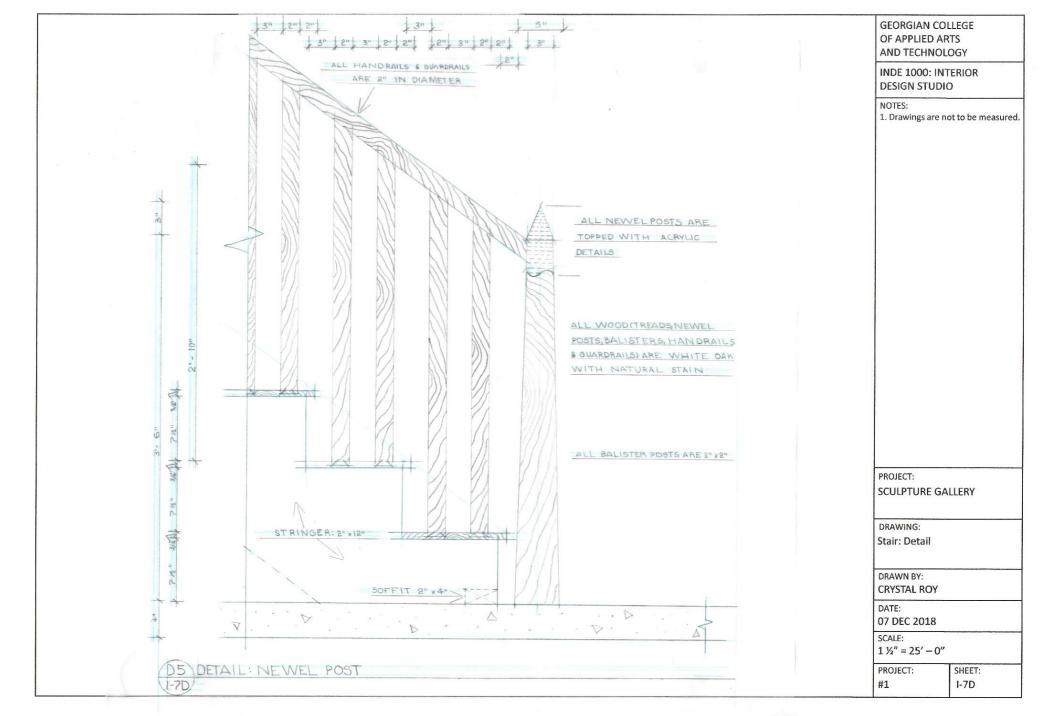

## TABLE OF CONTENTS

| I-1:  | FLOOR PLAN: LEVEL 1                           |
|-------|-----------------------------------------------|
| I-1A: | FLOOR PLAN: LEVEL 2                           |
| I-2:  | CODED FURNITURE PLAN: LEVEL 1                 |
| I-2A: | CODED FURNITURE PLAN: LEVEL 2                 |
| I-3:  | INTERIOR PICTORIAL SECTIONAL ELEVATION: NORTH |
| I-4:  | INTERIOR PICTORIAL SECITONAL ELEVATION: SOUTH |
| I-5:  | INTERIOR PICTORIAL SECTIONAL ELEVATION: EAST  |
| I-6:  | INTERIOR PICTORIAL SECTIONAL ELEVATION: WEST  |
| I-7:  | STAIR PLAN: LEVEL 1                           |
| I-7A: | STAIR PLAN: LEVEL 2                           |
| I-7B: | STAIR ELEVATION: NORTH                        |
| I-7C: | STAIR ELEVATION: WEST                         |
| I-7D: | STAIR: DETAIL                                 |
| I-8:  | AXONOMETRIC                                   |
|       | SITE PLAN AND ELEVATION                       |