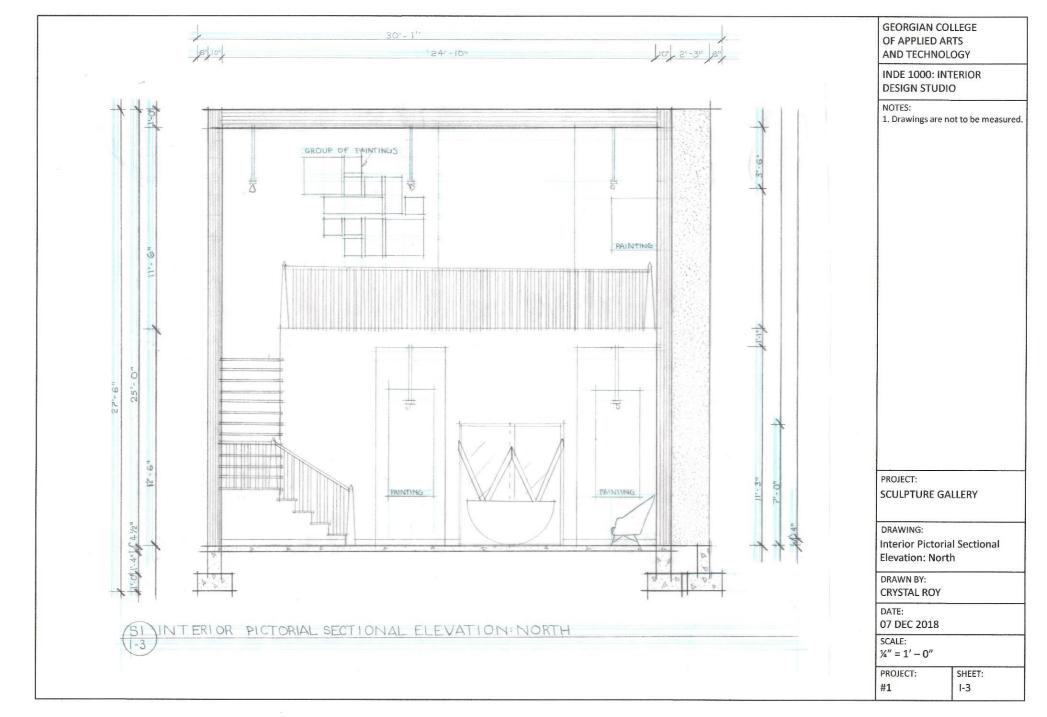

## TABLE OF CONTENTS

| I-1:  | FLOOR PLAN: LEVEL 1                           |
|-------|-----------------------------------------------|
| I-1A: | FLOOR PLAN: LEVEL 2                           |
| I-2:  | CODED FURNITURE PLAN: LEVEL 1                 |
| I-2A: | CODED FURNITURE PLAN: LEVEL 2                 |
| I-3:  | INTERIOR PICTORIAL SECTIONAL ELEVATION: NORTH |
| I-4:  | INTERIOR PICTORIAL SECITONAL ELEVATION: SOUTH |
| I-5:  | INTERIOR PICTORIAL SECTIONAL ELEVATION: EAST  |
| I-6:  | INTERIOR PICTORIAL SECTIONAL ELEVATION: WEST  |
| I-7:  | STAIR PLAN: LEVEL 1                           |
| I-7A: | STAIR PLAN: LEVEL 2                           |
| I-7B: | STAIR ELEVATION: NORTH                        |
| I-7C: | STAIR ELEVATION: WEST                         |
| I-7D: | STAIR: DETAIL                                 |
| I-8:  | AXONOMETRIC                                   |
|       | SITE PLAN AND ELEVATION                       |