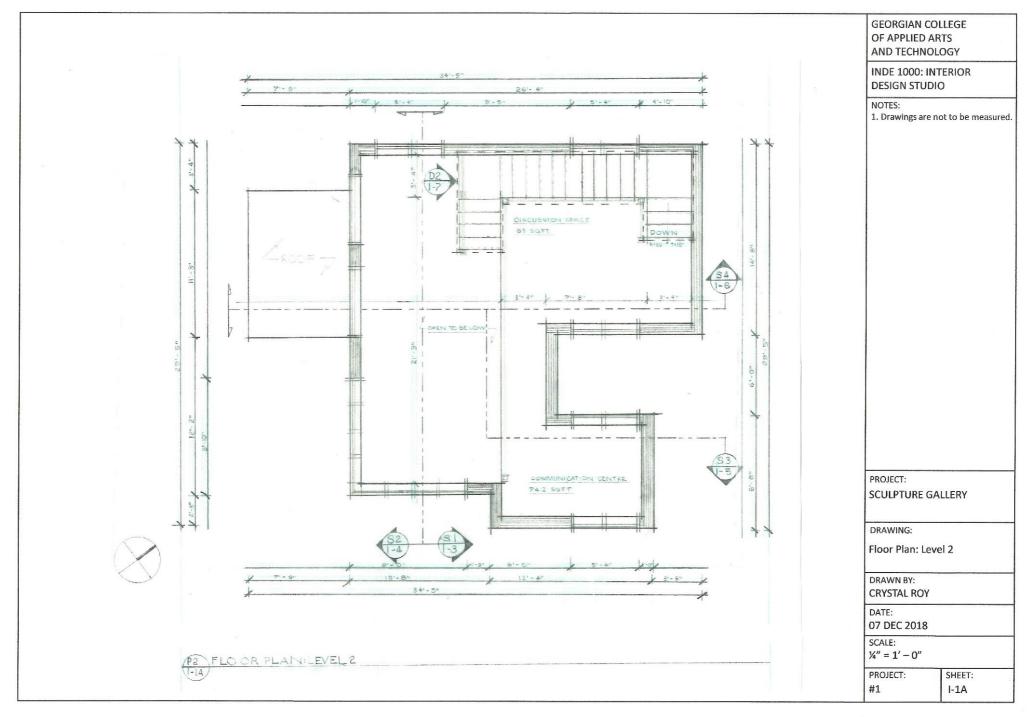

## TABLE OF CONTENTS

| I-1:  | FLOOR PLAN: LEVEL 1                           |
|-------|-----------------------------------------------|
| I-1A: | FLOOR PLAN: LEVEL 2                           |
| I-2:  | CODED FURNITURE PLAN: LEVEL 1                 |
| I-2A: | CODED FURNITURE PLAN: LEVEL 2                 |
| I-3:  | INTERIOR PICTORIAL SECTIONAL ELEVATION: NORTH |
| I-4:  | INTERIOR PICTORIAL SECITONAL ELEVATION: SOUTH |
| I-5:  | INTERIOR PICTORIAL SECTIONAL ELEVATION: EAST  |
| I-6:  | INTERIOR PICTORIAL SECTIONAL ELEVATION: WEST  |
| I-7:  | STAIR PLAN: LEVEL 1                           |
| I-7A: | STAIR PLAN: LEVEL 2                           |
| I-7B: | STAIR ELEVATION: NORTH                        |
| I-7C: | STAIR ELEVATION: WEST                         |
| I-7D: | STAIR: DETAIL                                 |
| I-8:  | AXONOMETRIC                                   |
|       | SITE PLAN AND ELEVATION                       |