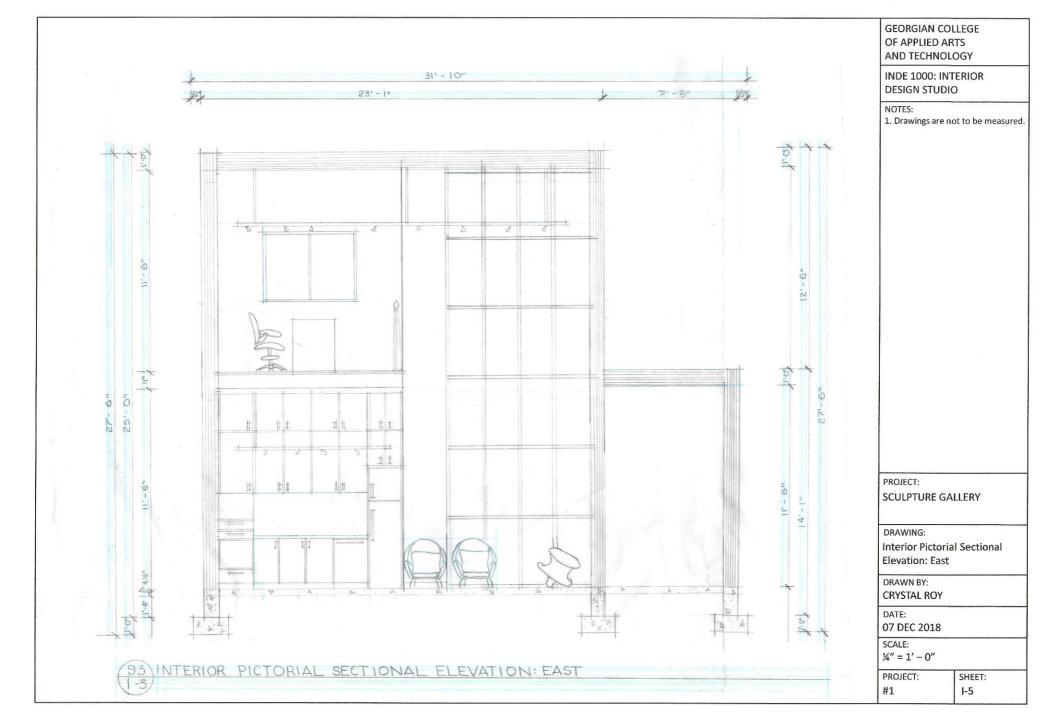

## TABLE OF CONTENTS

| I-1:  | FLOOR PLAN: LEVEL 1                           |
|-------|-----------------------------------------------|
| I-1A: | FLOOR PLAN: LEVEL 2                           |
| I-2:  | CODED FURNITURE PLAN: LEVEL 1                 |
| I-2A: | CODED FURNITURE PLAN: LEVEL 2                 |
| I-3:  | INTERIOR PICTORIAL SECTIONAL ELEVATION: NORTH |
| I-4:  | INTERIOR PICTORIAL SECITONAL ELEVATION: SOUTH |
| I-5:  | INTERIOR PICTORIAL SECTIONAL ELEVATION: EAST  |
| I-6:  | INTERIOR PICTORIAL SECTIONAL ELEVATION: WEST  |
| I-7:  | STAIR PLAN: LEVEL 1                           |
| I-7A: | STAIR PLAN: LEVEL 2                           |
| I-7B: | STAIR ELEVATION: NORTH                        |
| I-7C: | STAIR ELEVATION: WEST                         |
| I-7D: | STAIR: DETAIL                                 |
| I-8:  | AXONOMETRIC                                   |
|       | SITE PLAN AND ELEVATION                       |