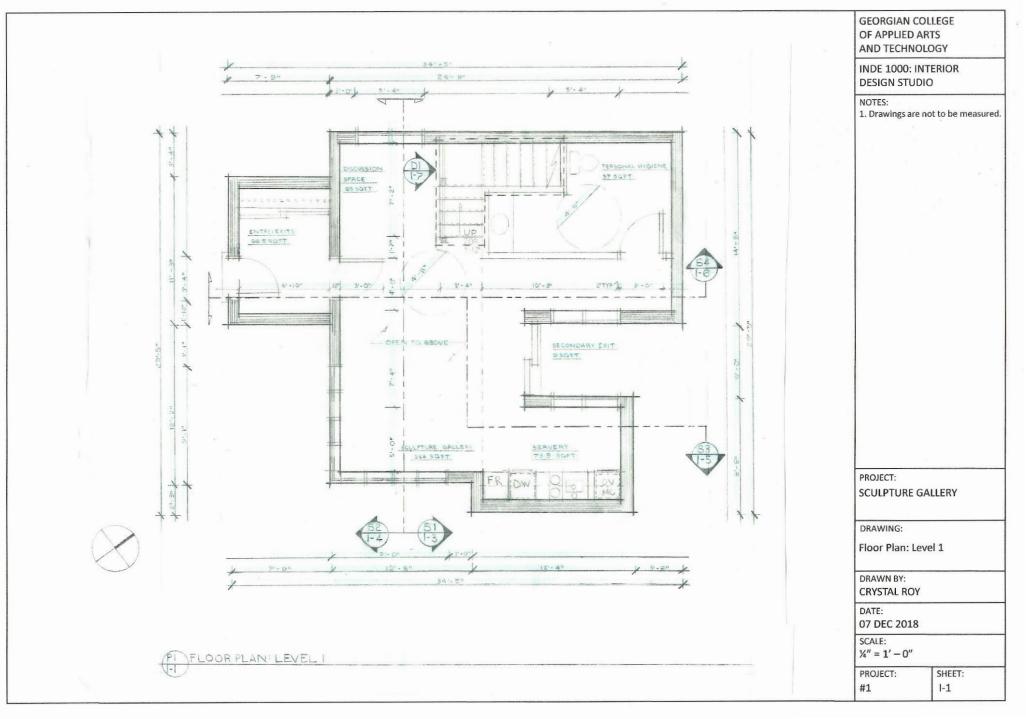

## TABLE OF CONTENTS

| I-1:  | FLOOR PLAN: LEVEL 1                           |
|-------|-----------------------------------------------|
| I-1A: | FLOOR PLAN: LEVEL 2                           |
| I-2:  | CODED FURNITURE PLAN: LEVEL 1                 |
| I-2A: | CODED FURNITURE PLAN: LEVEL 2                 |
| I-3:  | INTERIOR PICTORIAL SECTIONAL ELEVATION: NORTH |
| I-4:  | INTERIOR PICTORIAL SECITONAL ELEVATION: SOUTH |
| I-5:  | INTERIOR PICTORIAL SECTIONAL ELEVATION: EAST  |
| I-6:  | INTERIOR PICTORIAL SECTIONAL ELEVATION: WEST  |
| I-7:  | STAIR PLAN: LEVEL 1                           |
| I-7A: | STAIR PLAN: LEVEL 2                           |
| I-7B: | STAIR ELEVATION: NORTH                        |
| I-7C: | STAIR ELEVATION: WEST                         |
| I-7D: | STAIR: DETAIL                                 |
| I-8:  | AXONOMETRIC                                   |
|       | SITE PLAN AND ELEVATION                       |