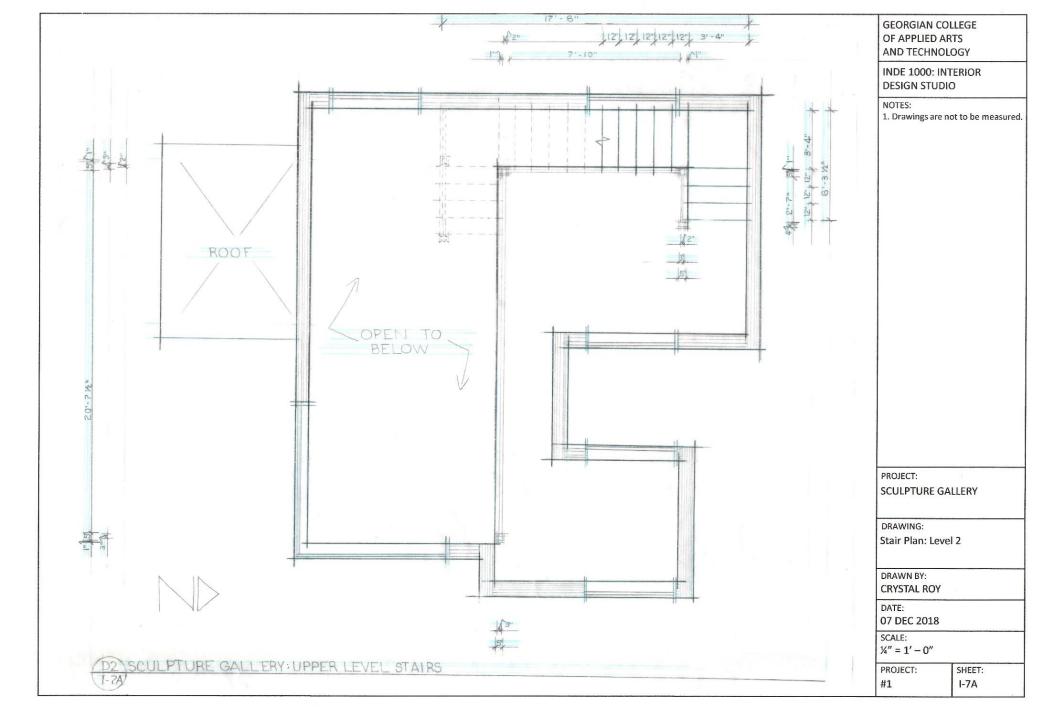

## TABLE OF CONTENTS

| I-1:  | FLOOR PLAN: LEVEL 1                           |
|-------|-----------------------------------------------|
| I-1A: | FLOOR PLAN: LEVEL 2                           |
| I-2:  | CODED FURNITURE PLAN: LEVEL 1                 |
| I-2A: | CODED FURNITURE PLAN: LEVEL 2                 |
| I-3:  | INTERIOR PICTORIAL SECTIONAL ELEVATION: NORTH |
| I-4:  | INTERIOR PICTORIAL SECITONAL ELEVATION: SOUTH |
| I-5:  | INTERIOR PICTORIAL SECTIONAL ELEVATION: EAST  |
| I-6:  | INTERIOR PICTORIAL SECTIONAL ELEVATION: WEST  |
| I-7:  | STAIR PLAN: LEVEL 1                           |
| I-7A: | STAIR PLAN: LEVEL 2                           |
| I-7B: | STAIR ELEVATION: NORTH                        |
| I-7C: | STAIR ELEVATION: WEST                         |
| I-7D: | STAIR: DETAIL                                 |
| I-8:  | AXONOMETRIC                                   |
|       | SITE PLAN AND ELEVATION                       |