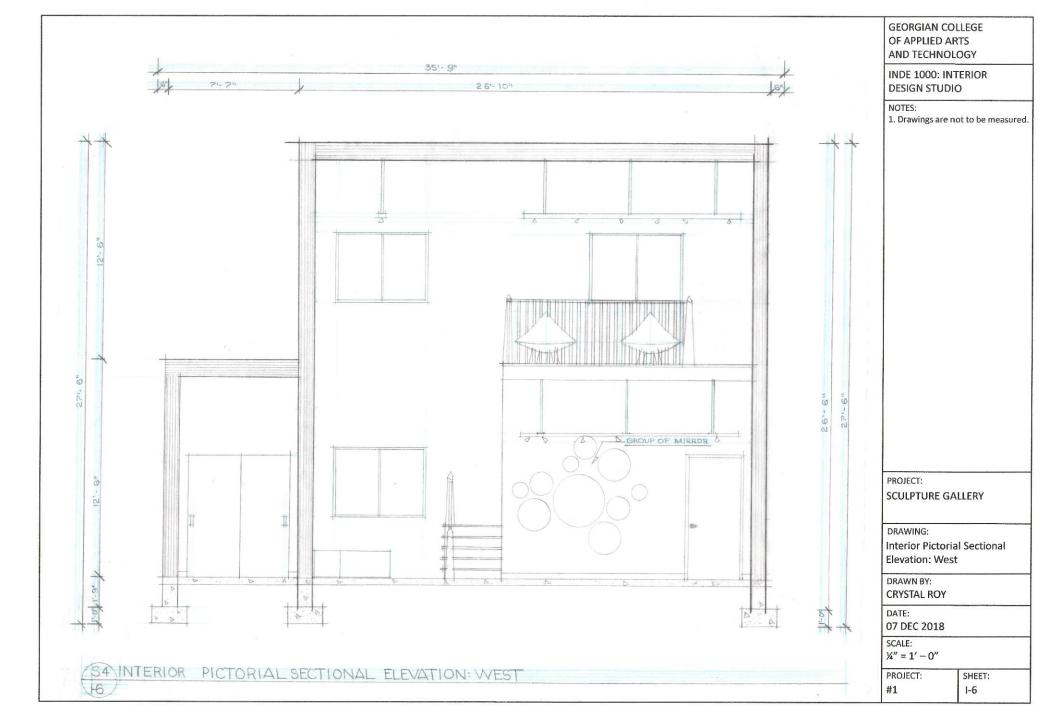

## TABLE OF CONTENTS

| I-1:  | FLOOR PLAN: LEVEL 1                           |
|-------|-----------------------------------------------|
| I-1A: | FLOOR PLAN: LEVEL 2                           |
| I-2:  | CODED FURNITURE PLAN: LEVEL 1                 |
| I-2A: | CODED FURNITURE PLAN: LEVEL 2                 |
| I-3:  | INTERIOR PICTORIAL SECTIONAL ELEVATION: NORTH |
| I-4:  | INTERIOR PICTORIAL SECITONAL ELEVATION: SOUTH |
| I-5:  | INTERIOR PICTORIAL SECTIONAL ELEVATION: EAST  |
| I-6:  | INTERIOR PICTORIAL SECTIONAL ELEVATION: WEST  |
| I-7:  | STAIR PLAN: LEVEL 1                           |
| I-7A: | STAIR PLAN: LEVEL 2                           |
| I-7B: | STAIR ELEVATION: NORTH                        |
| I-7C: | STAIR ELEVATION: WEST                         |
| I-7D: | STAIR: DETAIL                                 |
| I-8:  | AXONOMETRIC                                   |
|       | SITE PLAN AND ELEVATION                       |