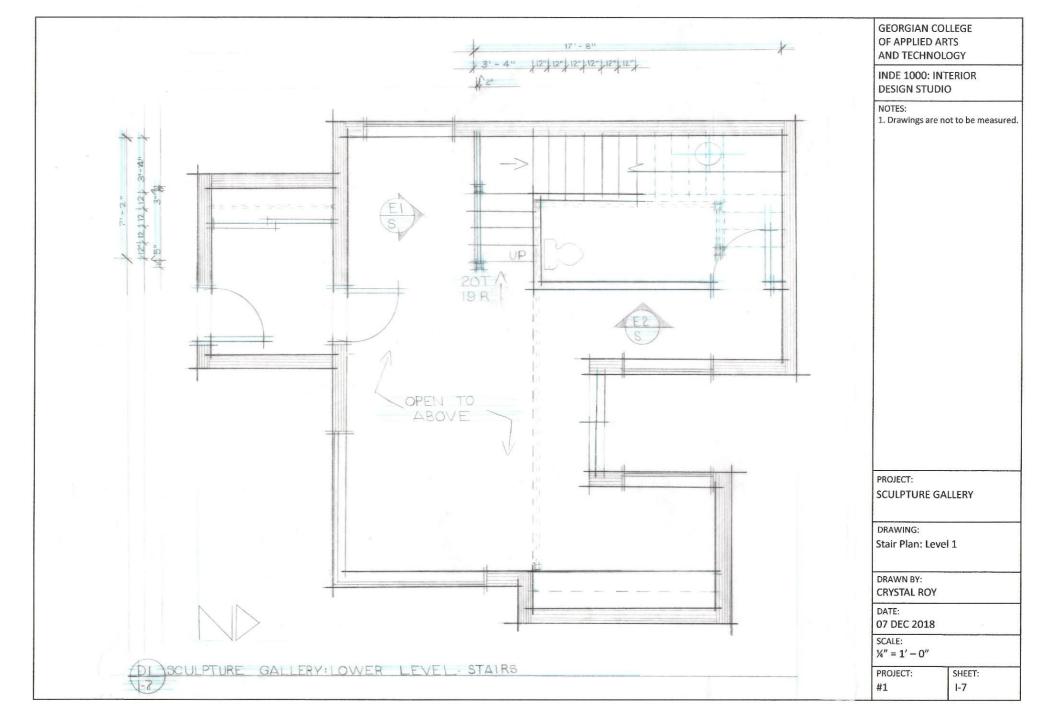

## TABLE OF CONTENTS

| I-1:  | FLOOR PLAN: LEVEL 1                           |
|-------|-----------------------------------------------|
| I-1A: | FLOOR PLAN: LEVEL 2                           |
| I-2:  | CODED FURNITURE PLAN: LEVEL 1                 |
| I-2A: | CODED FURNITURE PLAN: LEVEL 2                 |
| I-3:  | INTERIOR PICTORIAL SECTIONAL ELEVATION: NORTH |
| I-4:  | INTERIOR PICTORIAL SECITONAL ELEVATION: SOUTH |
| I-5:  | INTERIOR PICTORIAL SECTIONAL ELEVATION: EAST  |
| I-6:  | INTERIOR PICTORIAL SECTIONAL ELEVATION: WEST  |
| I-7:  | STAIR PLAN: LEVEL 1                           |
| I-7A: | STAIR PLAN: LEVEL 2                           |
| I-7B: | STAIR ELEVATION: NORTH                        |
| I-7C: | STAIR ELEVATION: WEST                         |
| I-7D: | STAIR: DETAIL                                 |
| I-8:  | AXONOMETRIC                                   |
|       | SITE PLAN AND ELEVATION                       |