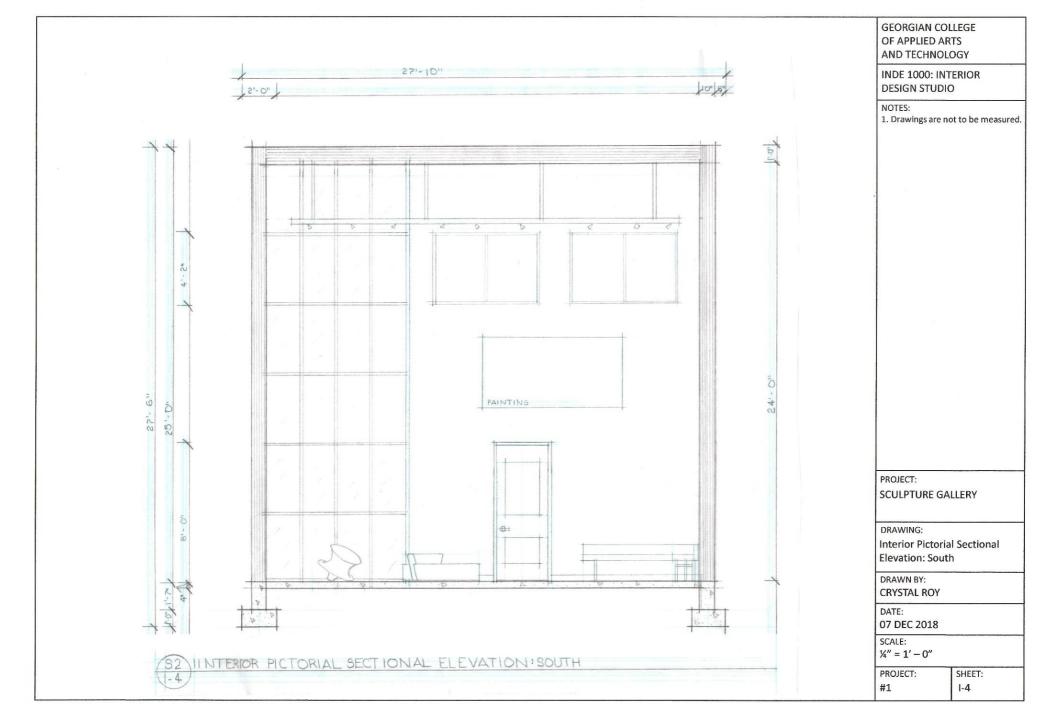

## TABLE OF CONTENTS

| I-1:  | FLOOR PLAN: LEVEL 1                           |
|-------|-----------------------------------------------|
| I-1A: | FLOOR PLAN: LEVEL 2                           |
| I-2:  | CODED FURNITURE PLAN: LEVEL 1                 |
| I-2A: | CODED FURNITURE PLAN: LEVEL 2                 |
| I-3:  | INTERIOR PICTORIAL SECTIONAL ELEVATION: NORTH |
| I-4:  | INTERIOR PICTORIAL SECITONAL ELEVATION: SOUTH |
| I-5:  | INTERIOR PICTORIAL SECTIONAL ELEVATION: EAST  |
| I-6:  | INTERIOR PICTORIAL SECTIONAL ELEVATION: WEST  |
| I-7:  | STAIR PLAN: LEVEL 1                           |
| I-7A: | STAIR PLAN: LEVEL 2                           |
| I-7B: | STAIR ELEVATION: NORTH                        |
| I-7C: | STAIR ELEVATION: WEST                         |
| I-7D: | STAIR: DETAIL                                 |
| I-8:  | AXONOMETRIC                                   |
|       | SITE PLAN AND ELEVATION                       |