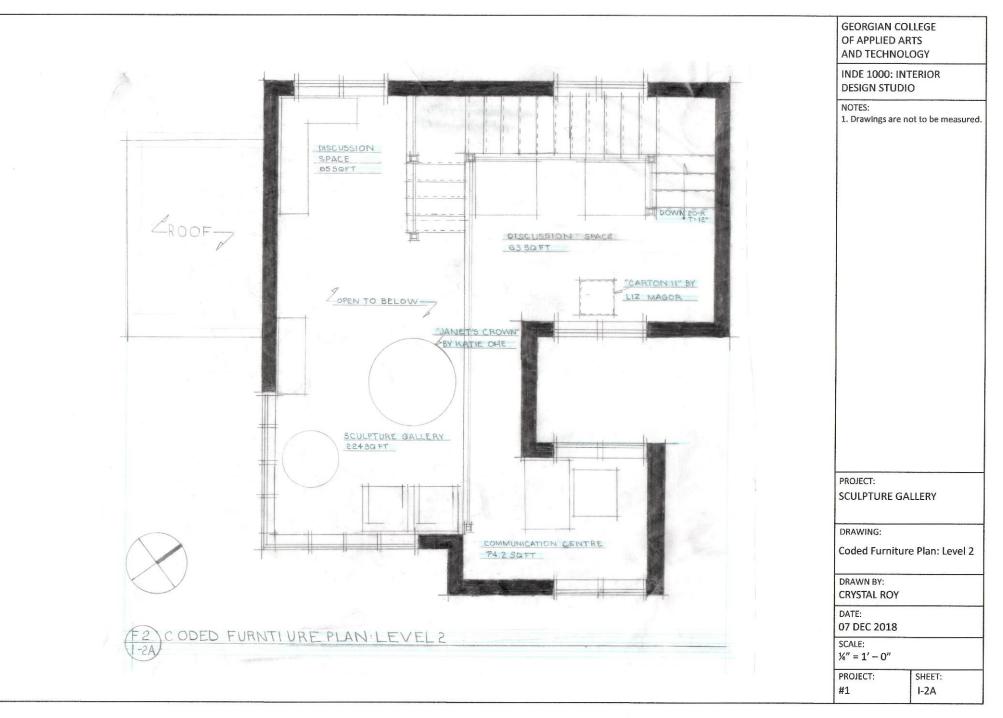

## TABLE OF CONTENTS

| I-1:  | FLOOR PLAN: LEVEL 1                           |
|-------|-----------------------------------------------|
| I-1A: | FLOOR PLAN: LEVEL 2                           |
| I-2:  | CODED FURNITURE PLAN: LEVEL 1                 |
| I-2A: | CODED FURNITURE PLAN: LEVEL 2                 |
| I-3:  | INTERIOR PICTORIAL SECTIONAL ELEVATION: NORTH |
| I-4:  | INTERIOR PICTORIAL SECITONAL ELEVATION: SOUTH |
| I-5:  | INTERIOR PICTORIAL SECTIONAL ELEVATION: EAST  |
| I-6:  | INTERIOR PICTORIAL SECTIONAL ELEVATION: WEST  |
| I-7:  | STAIR PLAN: LEVEL 1                           |
| I-7A: | STAIR PLAN: LEVEL 2                           |
| I-7B: | STAIR ELEVATION: NORTH                        |
| I-7C: | STAIR ELEVATION: WEST                         |
| I-7D: | STAIR: DETAIL                                 |
| I-8:  | AXONOMETRIC                                   |
|       | SITE PLAN AND ELEVATION                       |