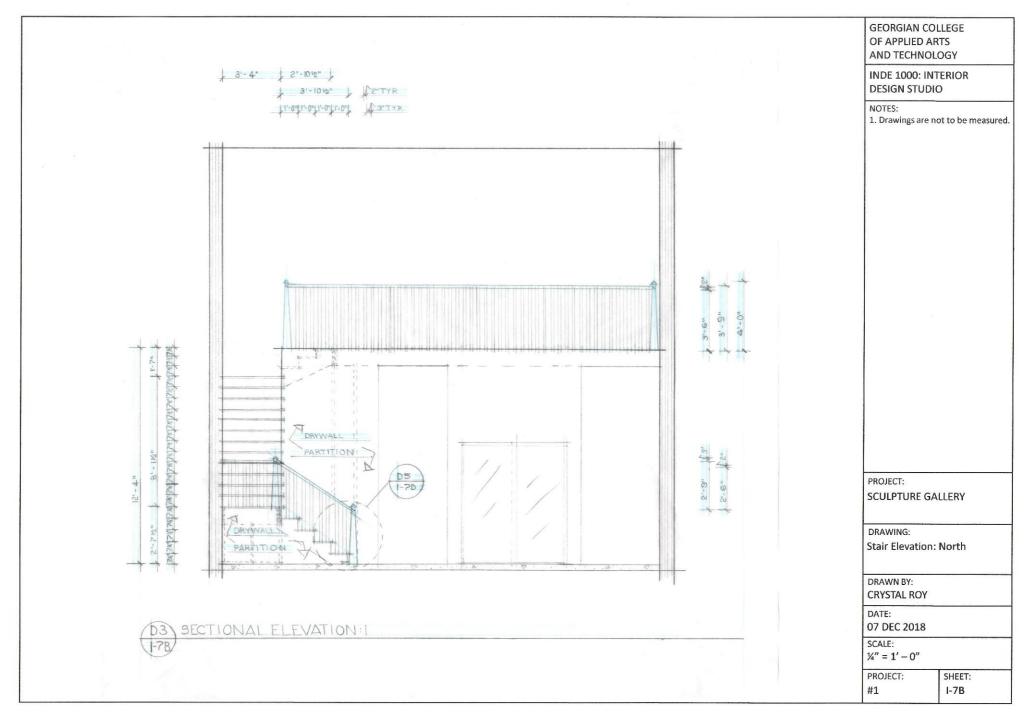

## TABLE OF CONTENTS

| I-1:  | FLOOR PLAN: LEVEL 1                           |
|-------|-----------------------------------------------|
| I-1A: | FLOOR PLAN: LEVEL 2                           |
| I-2:  | CODED FURNITURE PLAN: LEVEL 1                 |
| I-2A: | CODED FURNITURE PLAN: LEVEL 2                 |
| I-3:  | INTERIOR PICTORIAL SECTIONAL ELEVATION: NORTH |
| I-4:  | INTERIOR PICTORIAL SECITONAL ELEVATION: SOUTH |
| I-5:  | INTERIOR PICTORIAL SECTIONAL ELEVATION: EAST  |
| I-6:  | INTERIOR PICTORIAL SECTIONAL ELEVATION: WEST  |
| I-7:  | STAIR PLAN: LEVEL 1                           |
| I-7A: | STAIR PLAN: LEVEL 2                           |
| I-7B: | STAIR ELEVATION: NORTH                        |
| I-7C: | STAIR ELEVATION: WEST                         |
| I-7D: | STAIR: DETAIL                                 |
| I-8:  | AXONOMETRIC                                   |
|       | SITE PLAN AND ELEVATION                       |